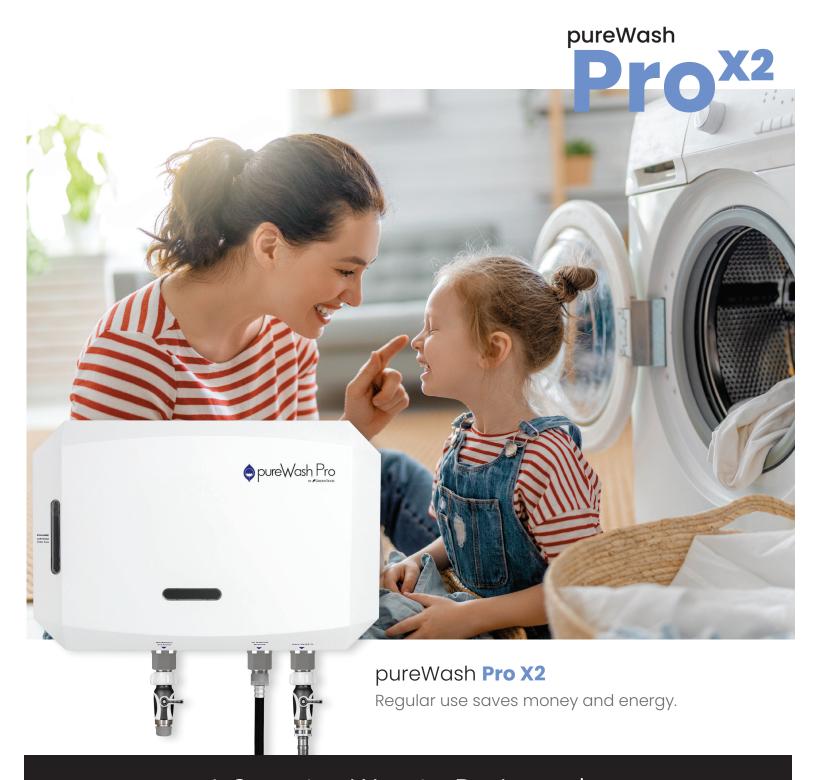

# A Smarter Way to Do Laundry

pureWash Pro X2 transforms the water going into your washing machine by infusing "activated oxygen". This purification process cleans your laundry without the need for hot water or detergents, but still reduces odors caused by bacteria, mold, and mildew, leaving your laundry fresh and fluffy. pureWash Pro X2 brings proven large scale technology, previously used by hospitals and hotels, into your home in a compact and easily installed system.

# Features and Specifications

Simply connect it to your washing machine once and pureWash automatically reacts to your wash cycle's operation. Regular use will save energy and money while keeping your laundry fresh and clean.