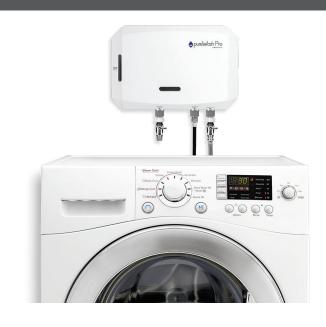

# Features and Specifications

Simply connect it to your washing machine once and pureWash automatically reacts to your wash cycle's operation. Regular use will save energy and money while keeping your laundry fresh and clean.